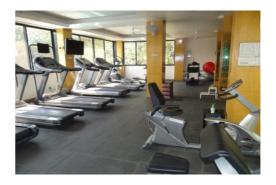

#### 10. **Health Facilities**.

- (a) Gym / Sauna Charges.
  - (i) Members 200/pm.
  - (ii) Guests 75/per vis.
- (b) Proj Completed.
  - (i) Yoga room re-tiling.
  - (ii) Sauna Bath repairs.