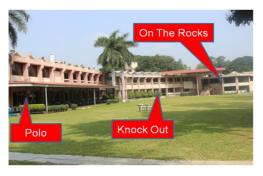

### 4. **Bars**.

- (a) Total Permt Bars 03
- (b) Knock Out, On The Rocks & Polo
- (c) Liquor from Comd CSD
- (d) Ice making machine purchased

5. **Gazebos**. Four permt Gazebos constr for layout of addl food counters / bars during maj events.