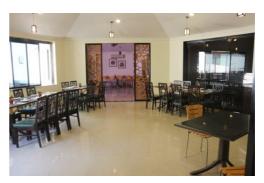

### 2. Trinco Restaurant.

- (a) Capacity 124.
- (b) Regal, Dawat & Far East.
- (c) Run by M/S Chef's Corner.
- (d) Every day ala-carte (150 items).
- (e) Buffet:Sat,Dinner,Sun Lunch & Dinner.
- (f) Profit to RSAMI-10%.

## 3. <u>Trinco Restaurant</u>.

- (a) Proj Completed.
  - (i) Renovation & Furniture.
  - (ii) New Billing Counter.
  - (iii) Addl ACs.
  - (iv) AC Bus Bar.
  - (v) New Buffet Counter.
  - (vi) Sliding windows at Regal.