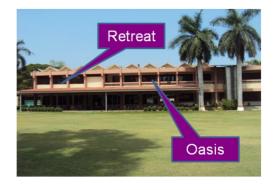

### 8. **Party Halls**.

- (a) Two Party Halls.
- (b) Retreat
  - (i) Capacity: 20-25 pers.
  - (ii) Rent 3000/- (Dinner). & 2000/- (Lunch on week days).
- (c) Oasis.
  - (i) Capacity:15-20pers.
  - (ii) Rent 2000/- (Dinner)
  - & 1500/- (Lunch on week.