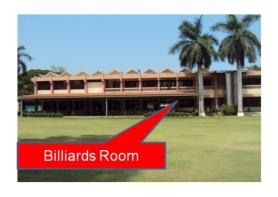

### 7. **Billiards Room.**

- (a) Charges Members 20/hr.
- (b) Charges Guest 50/hr.
- (c) Avg foot fall 5-6 per day.