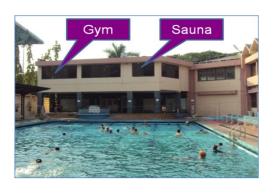

#### 9. **Swimming Pool**.

- (a) <u>Swimming Pool Charges</u>
  - (i) Members 150/pm.
  - (ii) Guests 100/per vis.
- (b) Proj
  - (i) MES Wk Replacement of external tiles and drain covers.
  - (ii) Screen partition.

#### 10. **Health Facilities**.

- (a) Gym / Sauna Charges.
  - (i) Members 200/pm.
  - (ii) Guests 75/per vis.
- (b) Proj Completed.
  - (i) Yoga room re-tiling.
  - (ii) Sauna Bath repairs.