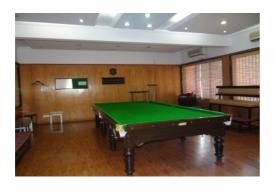

### 7. **Billiards Room.**

- (a) Charges Members 20/hr.
- (b) Charges Guest 50/hr.
- (c) Avg foot fall 5-6 per day.