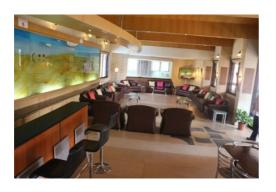

### 8. **Party Halls**.

- (a) Two Party Halls.
- (b) Retreat
  - (i) Capacity: 20-25 pers.
  - (ii) Rent 3000/- (Dinner). & 2000/- (Lunch on week days).
- (c) Oasis.
  - (i) Capacity:15-20pers.
  - (ii) Rent 2000/- (Dinner)
  - & 1500/- (Lunch on week.