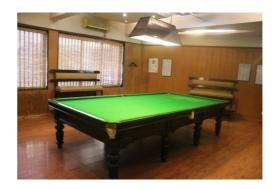

### 7. **Billiards Room.**

- (a) Charges Members 20/hr.
- (b) Charges Guest 50/hr.
- (c) Avg foot fall 5-6 per day.