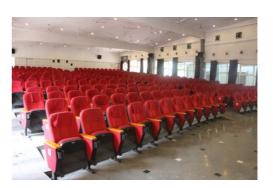

### 1. Cinema Hall.

- (a) Proj Completed.
  - (i) Replacement of Chairs.
  - (ii) Air Cooling.
  - (iii) Head Covers on Chairs.
  - (iv) Chair/Aisle Markers.
  - (v) Resurfacing of car park.
  - (vi) Fitment of Glass Holders.
  - (vii) Acoustic Panels.
  - (viii) New Screen.
  - (ix) Upgradation of sound sys.

### (b) Proj Planned

- (i) Re Routing of water ppl.
- (ii) Upgradation of Row 'A' chairs.