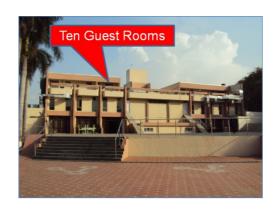

# 13. <u>Guest Rooms</u>.

- (a) Ten Guest Rooms (five controlled by HQ SC).
  - (b) <u>Charges</u>. Single Room Rs 800/- and Double Room Rs 1000/-.